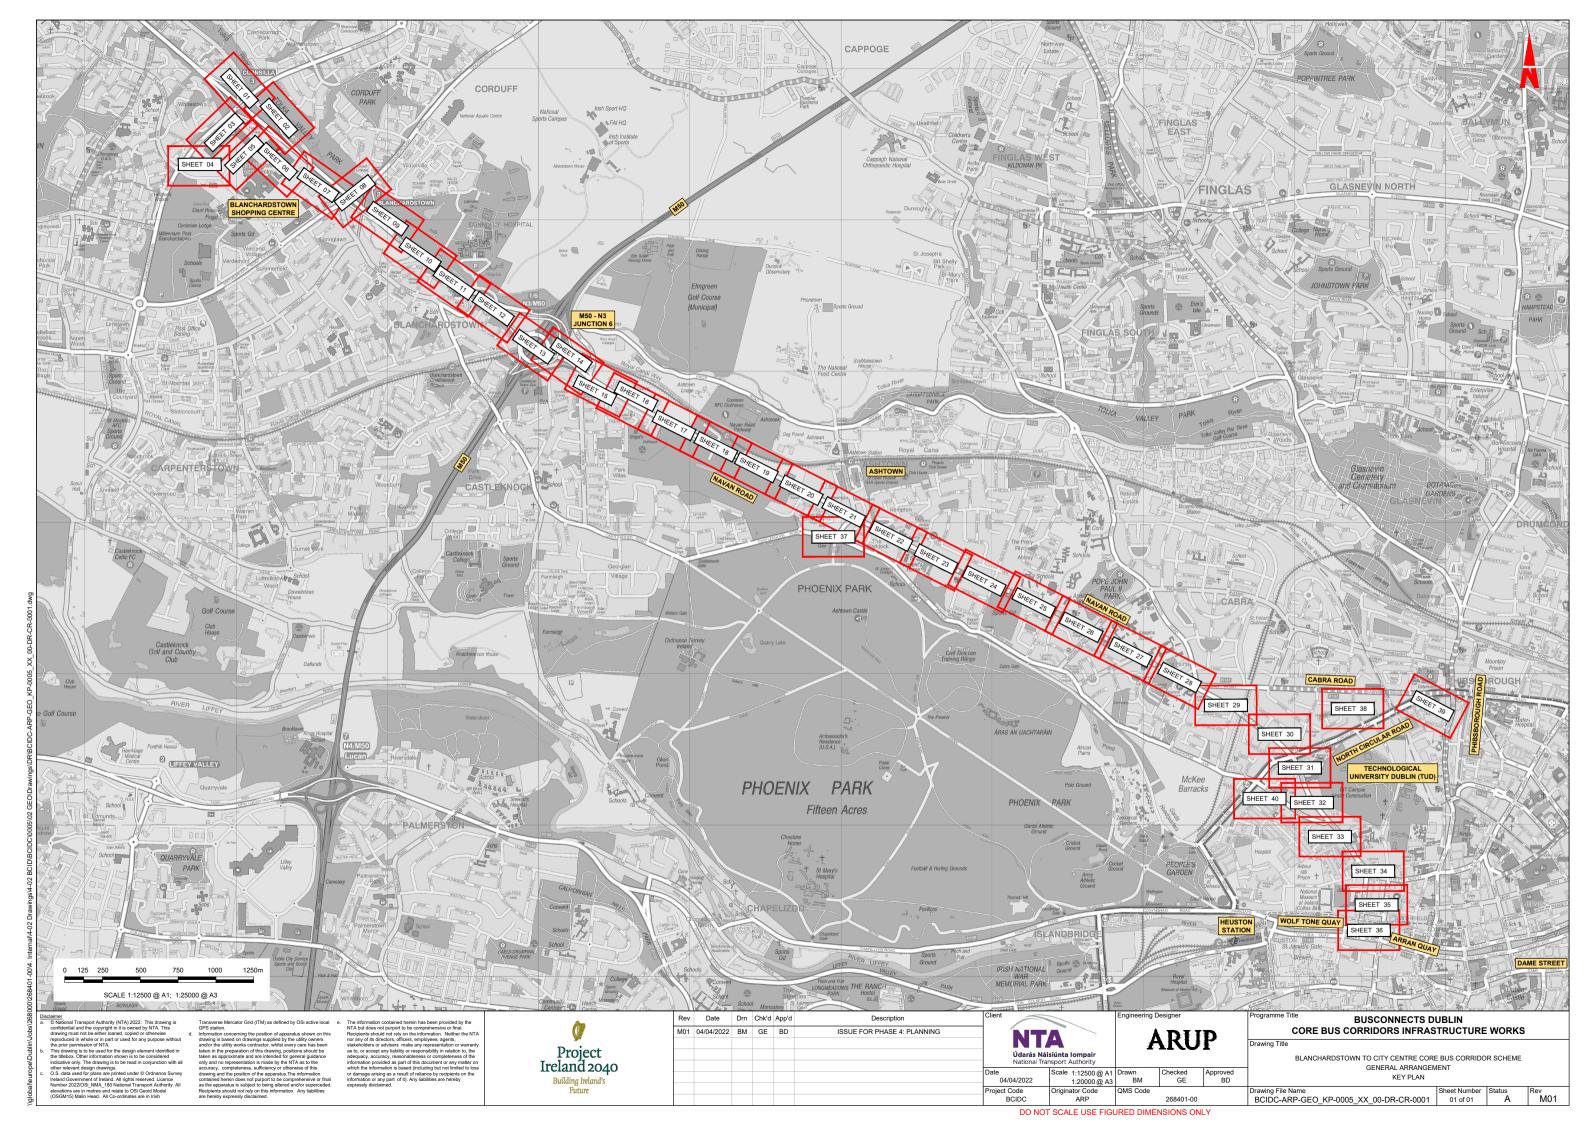

### **DRAWING SERIES DESCRIPTION**

BLANCHARDSTOWN TO CITY CENTRE CORE BUS CORRIDOR SCHEME, GENERAL ARRANGEMENT, COVER SHEET

BLANCHARDSTOWN TO CITY CENTRE CORE BUS CORRIDOR SCHEME. GENERAL ARRANGEMENT. KEY PLAN

BLANCHARDSTOWN TO CITY CENTRE CORE BUS CORRIDOR SCHEME. GENERAL ARRANGEMENT

Disclaimer

a. © National Transport Authority (NTA) 2022. This drawing is confidential and the copyright in it is owned by NTA. This drawing must not be either loaned, copied or otherwise reproduced in whole or in part or used for any purpose withouthe prior permission of NTA.