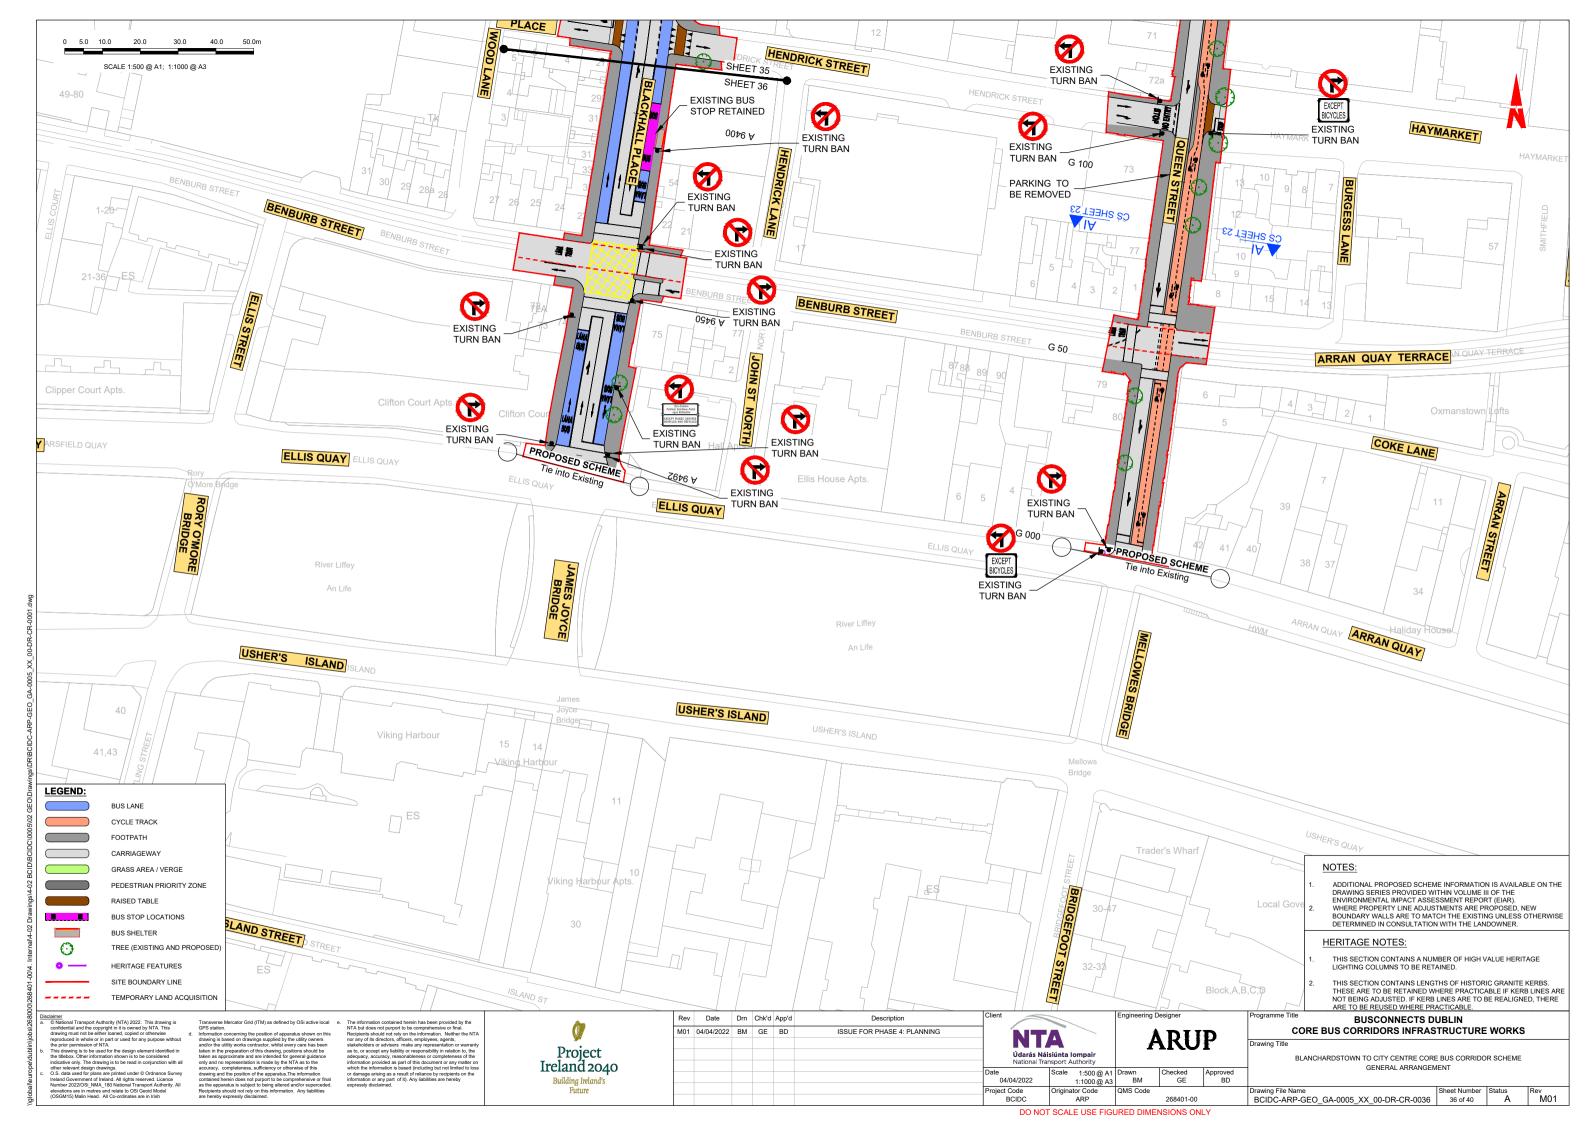

# **BLANCHARDSTOWN TO CITY CENTRE CORE BUS CORRIDOR SCHEME**

## **GENERAL ARRANGEMENT**